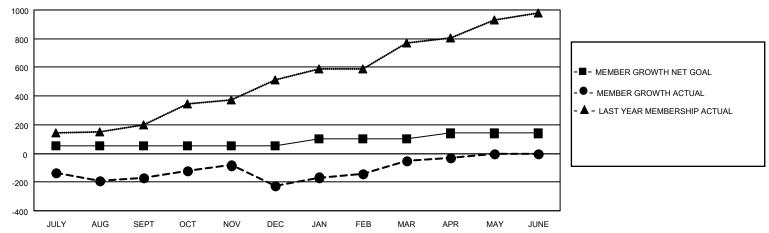

## GOALS AND ACTUAL MEMBERS CUMULATIVE

| DROPPED CLUBS: 6 |     | 117 CLUBS OF 150 ADDED 1 OR<br>MORE NEW MEMBERS | GENDER DISTRIBUTION                 |              |  |
|------------------|-----|-------------------------------------------------|-------------------------------------|--------------|--|
|                  |     | MONE NEW MEMBERO                                | MALE 3,005 (75.24%)                 |              |  |
|                  |     |                                                 | FEMALE                              | 989 (24.76%) |  |
| DROPPED MEMBERS  |     |                                                 | NON BINARY                          | 0 (0.00%)    |  |
|                  |     |                                                 | PREFER NOT TO ANSWER                | 0 (0.00%)    |  |
| DECEASED         | 8   |                                                 |                                     |              |  |
| CLUB CANCELLED   | 71  | CLICK HERE FOR CUMULATIVE                       | TOTAL FAMILY UNIT MEMBERS 1,515     |              |  |
| OTHER            | 732 | MEMBERSHIP DATA                                 |                                     |              |  |
| TOTAL            | 811 |                                                 | FAMILY MEMBERS PAYING HALF DUES 931 |              |  |
|                  |     |                                                 |                                     |              |  |

## MONTHLY MEMBERSHIP PROGRESS REPORT

LOCATION REP OF SRI LANKA

District 306 C1

Results as of: 4/30/2023

| Clubs                 |               |           |               | Members               |                        |                         |                                                    |
|-----------------------|---------------|-----------|---------------|-----------------------|------------------------|-------------------------|----------------------------------------------------|
| RESULTS FOR 2022-2023 |               |           |               | RESULTS FOR 2022-2023 |                        |                         |                                                    |
| QUARTER               | NEW CLUB GOAL | NEW CLUBS | DROPPED CLUBS | QUARTER MEM           | BER GROWTH NET<br>GOAL | MEMBER GROWTH<br>ACTUAL | DROPPED<br>MEMBERS ACTUAL<br>(including transfers) |
| JULY/AUG/SEPT         | 10            | 1         | 4             | JULY/AUG/SEPT         | 50                     | 209                     | 363                                                |
| OCT/NOV/DEC           | 0             | 4         | 2             | OCT/NOV/DEC           | 0                      | 346                     | 379                                                |
| JAN/FEB/MAR           | 2             | 3         | 0             | JAN/FEB/MAR           | 50                     | 277                     | 64                                                 |
| APR/MAY/JUNE          | 0             | 0         | 0             | APR/MAY/JUNE          | 40                     | 27                      | 5                                                  |