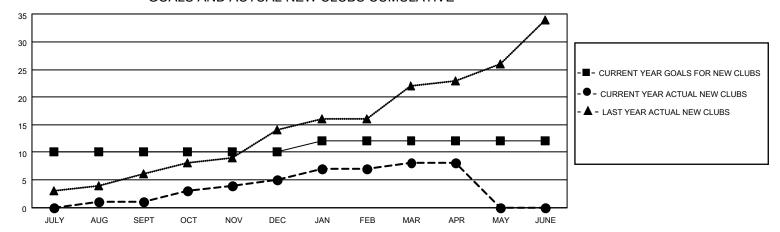

## GOALS AND ACTUAL NEW CLUBS CUMULATIVE

## MONTHLY MEMBERSHIP PROGRESS REPORT

LOCATION REP OF SRI LANKA

District 306 C1

Results as of: 4/30/2023

| Clubs                 |               |           |               | Members               |                        |                         |                                                    |
|-----------------------|---------------|-----------|---------------|-----------------------|------------------------|-------------------------|----------------------------------------------------|
| RESULTS FOR 2022-2023 |               |           |               | RESULTS FOR 2022-2023 |                        |                         |                                                    |
| QUARTER               | NEW CLUB GOAL | NEW CLUBS | DROPPED CLUBS | QUARTER MEM           | BER GROWTH NET<br>GOAL | MEMBER GROWTH<br>ACTUAL | DROPPED<br>MEMBERS ACTUAL<br>(including transfers) |
| JULY/AUG/SEPT         | 10            | 1         | 4             | JULY/AUG/SEPT         | 50                     | 209                     | 363                                                |
| OCT/NOV/DEC           | 0             | 4         | 2             | OCT/NOV/DEC           | 0                      | 346                     | 379                                                |
| JAN/FEB/MAR           | 2             | 3         | 0             | JAN/FEB/MAR           | 50                     | 277                     | 64                                                 |
| APR/MAY/JUNE          | 0             | 0         | 0             | APR/MAY/JUNE          | 40                     | 27                      | 5                                                  |